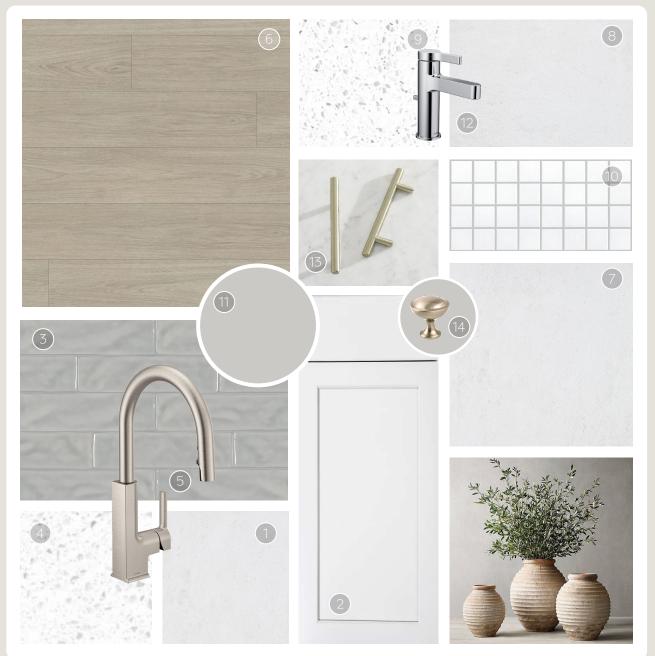

# THE CORAL, BUILDING D, UNIT 58

- 1. Flooring: Kitchen, Foyer *Cinq, White, 13" x 13"*
- 2. Cabinetry: Kitchen, Main Bath, Ensuite Kennedy Panel, Painted MDF in Cloud White
- 3. Tile: Kitchen Backsplash Marlow, Desert, 3" x 12", Glossy (1/3 Offset)
- 4. Countertop: Kitchen & Kitchen Island ST Quartz, Snow White
- 5. Faucet: Kitchen Moen, Method, Chrome
- 6. Carpet: Great Room, Storage, Primary Bedroom, Bedroom 2, Main Hall *Tyresse Pro, Peak Point, Shammy*
- Flooring: Primary Ensuite, Main Bath, Laundry, Mechanical Cing, White, 13" x 13"
- 8. Tile: Primary Ensuite Shower Wall, Main Bath Wall *Cinq, White, 8" x 10"*
- 9. Countertop: Primary Ensuite, Main Bath High Pressure Laminate, White Tigris
- 10. Paint: Interior Wall Colour Sherwin Williams, Zircon, 7667
- 11. Faucet: Ensuite, Main Bath Moen, Vichy, Chrome
- 12. Cabinetry: Door Pulls Transitional Pull, Brushed Brushed Nickel
- 13. Cabinetry: Drawer Knobs Transitional Knob, Brushed Nickel
- 14. Cabinetry: Main Bath, Ensuite Manhattan Panel, Oak stained in Persian Grey