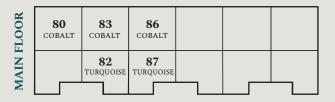

### THE NOBLE COLLECTION | URBAN TOWNS

| FLOOK | 80<br>cobalt | 83<br>COBALT    | 86<br>cobalt    |  |  |
|-------|--------------|-----------------|-----------------|--|--|
| UPPER |              | 82<br>TURQUOISE | 87<br>TURQUOISE |  |  |