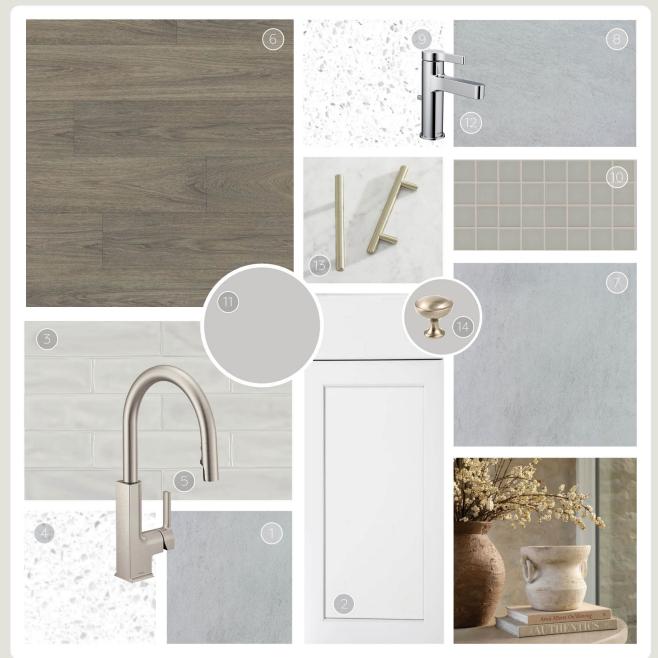

# THE CORAL, BUILDING D, UNIT 58

### FINISHES

PATIO FOYER GREAT ROOM 15'2" x 12'9" KITCHEN 7'11" x 9'3' PRIMARY BEDROOM 10'11" x 10'3' BEDROOM 2 10'3" x 9'5' PORCH 

#### Floorplan

Additional Included Upgrades

- Flush breakfast bar
- Built out fridge cabinetry with gable end
- Potlight in Tub/Shower in Main Bathroom and Primary Ensuite

Actual colours may vary on screen and/or when printed. Complete selection of colours and materials are from builder's samples. Specifications subject to change without notice E. & O.E.

- 1. Flooring: Kitchen, Foyer *Cinq, White, 13" x 13"*
- 2. Cabinetry: Kitchen, Main Bath, Ensuite Kennedy Panel, Painted MDF in Cloud White
- 3. Tile: Kitchen Backsplash Marlow, Desert, 3" x 12", Glossy (1/3 Offset)
- 4. Countertop: Kitchen & Kitchen Island ST Quartz, Snow White
- 5. Faucet: Kitchen Moen, Method, Chrome
- 6. Carpet: Great Room, Storage, Primary Bedroom, Bedroom 2, Main Hall *Tyresse Pro, Peak Point, Shammy*
- Flooring: Primary Ensuite, Main Bath, Laundry, Mechanical Cing, White, 13" x 13"
- 8. Tile: Primary Ensuite Shower Wall, Main Bath Wall *Cinq, White, 8" x 10"*
- 9. Countertop: Primary Ensuite, Main Bath High Pressure Laminate, White Tigris
- 10. Paint: Interior Wall Colour Sherwin Williams, Zircon, 7667
- 11. Faucet: Ensuite, Main Bath Moen, Vichy, Chrome
- 12. Cabinetry: Door Pulls Transitional Pull, Brushed Brushed Nickel
- 13. Cabinetry: Drawer Knobs Transitional Knob, Brushed Nickel
- 14. Cabinetry: Main Bath, Ensuite Manhattan Panel, Oak stained in Persian Grey