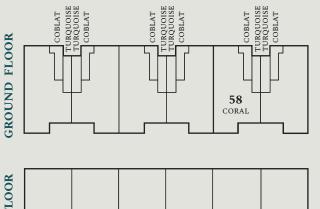

# THE CORAL, BUILDING D, UNIT 58

### FINISHES

PATIO FOYER GREAT ROOM 15'2" x 12'9" KITCHEN 7'11" x 9'3' PRIMARY BEDROOM 10'11" x 10'3' BEDROOM 2 10'3" x 9'5' PORCH 

#### Floorplan

Additional Included Upgrades

- Flush breakfast bar
- Built out fridge cabinetry with gable end
- Potlight in Tub/Shower in Main Bathroom and Primary Ensuite

Actual colours may vary on screen and/or when printed. Complete selection of colours and materials are from builder's samples. Specifications subject to change without notice E. & O.E.