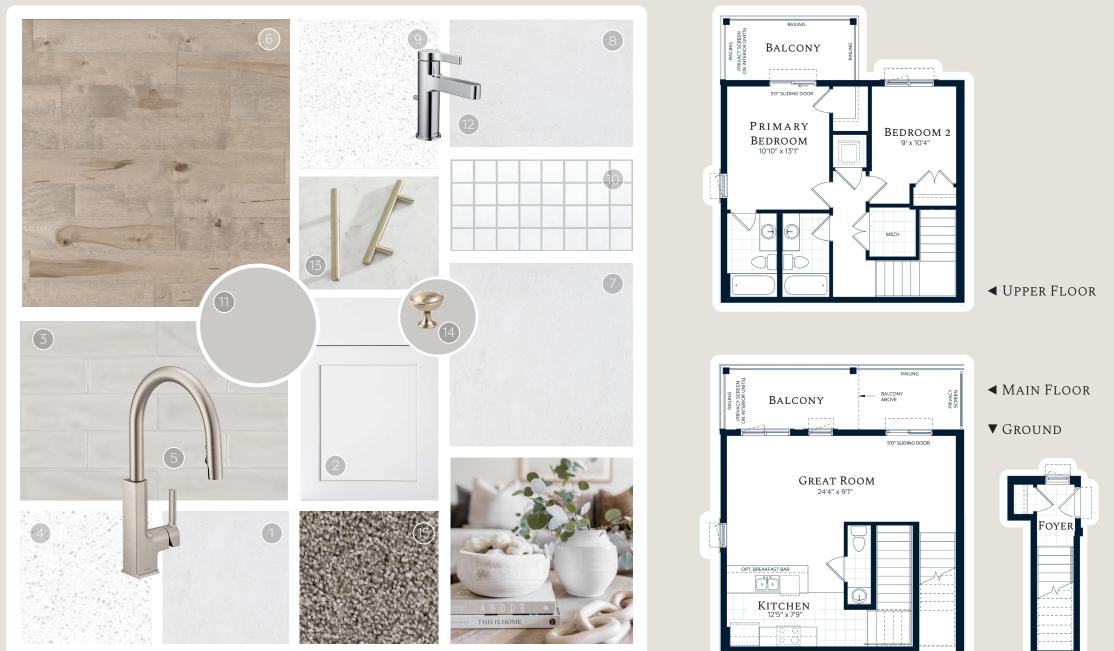

# **TURQUOISE, BUILDING F, UNIT 82**

### FINISHES

FLOORPLAN

- Additional Included Upgrades
- Flush breakfast bar with waterfall ends
- Built out fridge cabinetry with gable end
- Kitchen cabinet valance with lighting
- Deep drawers on both sides of stove
- Tilt front cabinet detail at kitchen sink
- Glass shower wall with frameless glass door in Primary Ensuite

- Flooring: Foyer, Kitchen, Powder Room, Mechanical, Laundry, Stairs (Ground to Main) *Cinq, White, 13" x 13"*
- 2. Cabinetry: Kitchen, Powder Room, Main Bath, Primary Ensuite Shaker Panel, Painted MDF in Dove White
- 3. Tile: Kitchen Backsplash Marlow, Mist, 3" x 12", Polished (1/3 Offset)
- 4. Countertop: Kitchen, Kitchen Island *ST Quartz, Snow White*
- 5. Faucet: Kitchen Moen, STO, Spot Resistant Stainless
- 6. Flooring: Great Room, Upper Hall *Hardwood, Sweet Memories, Gelato*
- 7. Flooring: Primary Ensuite, Main Bath *Cinq, White, 13" x 13"*
- 8. Tile: Primary Ensuite Shower Wall, Main Bathroom Tub Wall *Cinq, White, 8" x 10"*
- 9. Countertop: Primary Ensuite, Main Bath, Powder Rm. ST Quartz, Snow White
- 10. Tile: Primary Ensuite Shower Floor Ontario, Snow White, 2"x 2"
- 11. Paint: Interior Wall Colour Sherwin Williams, Zircon, 7667
- 12. Faucet: Ensuite, Main Bath, Powder Room Moen, Vichy, Chrome
- 13. Cabinetry: Door Pulls Contemporary Pull, Brushed Nickel
- 14. Cabinetry: Drawer Knobs Transitional Knob, Brushed Nickel
- 15. Carpet: Primary Bedroom, Bedroom 2, Stairs (Main Floor to Upper Floor) *Tyresse Pro, Peak Point, Shammy*