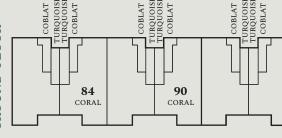

# THE CORAL, BUILDING F, UNIT 84

## FINISHES

#### FLOORPLAN

## ADDITIONAL INCLUDED UPGRADES

- Flush breakfast bar
- Built out fridge cabinetry with gable end
- Kitchen cabinet valance with lighting
- Potlight in Tub/Shower in Main Bathroom

Actual colours may vary on screen and/or when printed. Complete selection of colours and materials are from builder's samples. Specifications subject to change without notice E. & O.E.

# THE CORAL, BUILDING F, UNIT 90

### FINISHES

PATIO FOYER GREAT ROOM 15'2" x 12'9" KITCHEN 7'11" x 9'3' PRIMARY BEDROOM 10'11" x 10'3' BEDROOM 2 10'3" x 9'5' PORCH 

# ADDITIONAL INCLUDED **UPGRADES**

- Flush breakfast bar
- Built out fridge cabinetry with gable end
- Potlight in Tub/Shower in Main Bathroom and Primary Ensuite

ACTUAL COLOURS MAY VARY ON SCREEN AND/OR WHEN PRINTED. COMPLETE SELECTION OF COLOURS AND MATERIALS ARE FROM RUIL DER'S SAMPLES. SPECIFICATIONS SUBJECT TO CHANGE WITHOUT NOTICE E. & O.E.