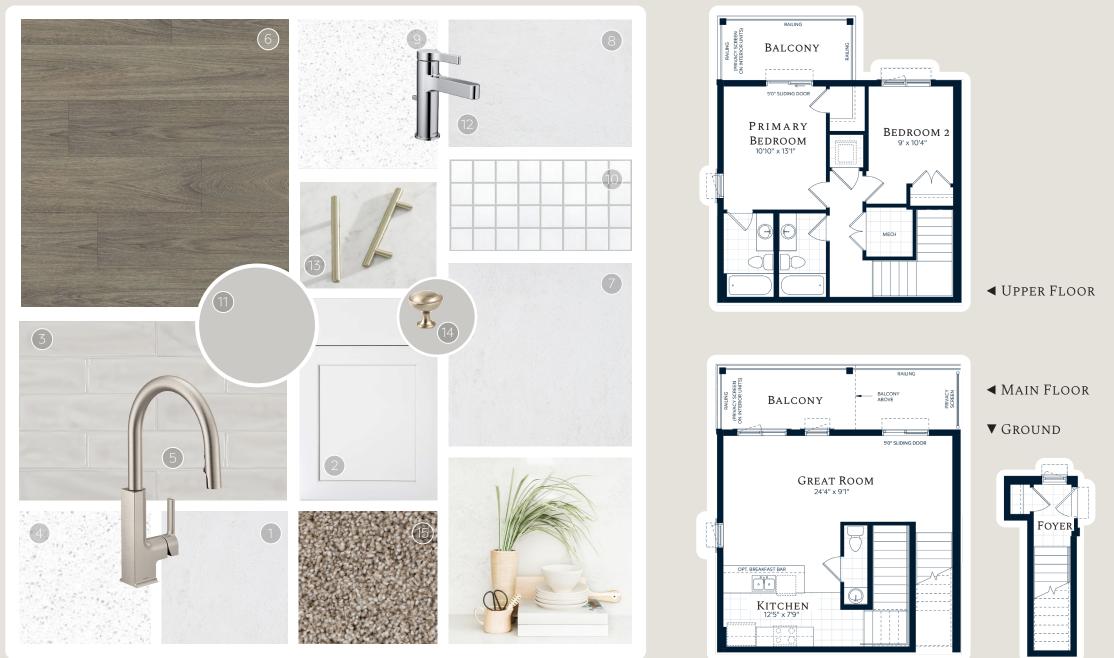

# COBALT, BUILDING F, UNIT 80

### FINISHES

FLOORPLAN

# Additional Included Upgrades

- Flush breakfast bar
- Built out fridge cabinetry with gable end
- Kitchen cabinet valance with lighting
- Potlight in Tub/Shower in Main Bathroom
- Glass shower wall with frameless glass door in Primary Ensuite

- 1. Flooring: Foyer, Powder Rm *Cinq*, *White*, 13" x 13"
- 2. Cabinetry: Kitchen, Main Bath, Ensuite, Powder Rm Shaker Panel, Painted MDF in Dove White
- 3. Tile: Kitchen Backsplash Marlow, Mist, 3" x 12", Glossy (1/3 Offset)
- 4. Countertop: Kitchen & Kitchen Island ST Quartz, Snow White
- 5. Faucet: Kitchen Moen, STO, Spot Resistant Stainless
- 6. Flooring: Kitchen, Great Room, Upper Hall *Hardwood, Sweet Memories, Gelato*
- 7. Flooring: Primary Ensuite, Main Bath, Laundry, Mechanical, Stairs (Ground Floor to Main Floor) *Cinq, White, 13" x 13"*
- 8. Tile: Primary Ensuite Shower Wall, Main Bath Wall *Cinq, White, 8" x 10"*
- 9. Countertop: Primary Ensuite, Main Bath, Powder Rm ST Quartz, Snow White
- 10. Tile: Primary Ensuite Shower Floor Ontario, Snow White, 2"x 2"
- 11. Paint: Interior Wall Colour Sherwin Williams, Zircon, 7667
- 12. Faucet: Ensuite, Main Bath, Powder Rm Moen, Vichy, Chrome
- 13. Cabinetry: Door Pulls Transitional Pull, Brushed Nickel
- 14. Cabinetry: Drawer Knobs Transitional Knob, Brushed Nickel
- 15. Carpet: Primary Bedroom, Bedroom 2, Stairs & Landing (Main Floor to Upper Floor) *Tyresse Pro, Peak Point, Shammy*