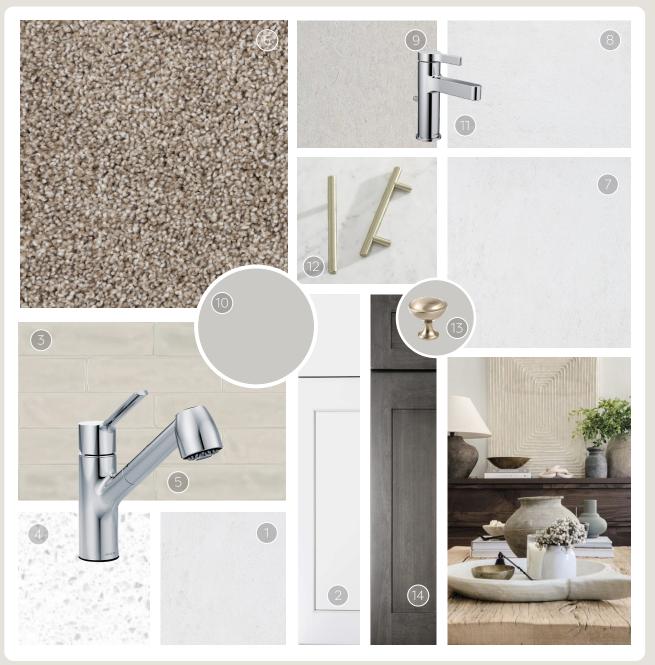

# COBALT, BUILDING F, UNIT 80

### FINISHES

FLOORPLAN

# Additional Included Upgrades

- Flush breakfast bar
- Built out fridge cabinetry with gable end
- Kitchen cabinet valance with lighting
- Potlight in Tub/Shower in Main Bathroom
- Glass shower wall with frameless glass door in Primary Ensuite

- 1. Flooring: Foyer, Powder Rm *Cinq*, *White*, 13" x 13"
- 2. Cabinetry: Kitchen, Main Bath, Ensuite, Powder Rm Shaker Panel, Painted MDF in Dove White
- 3. Tile: Kitchen Backsplash Marlow, Mist, 3" x 12", Glossy (1/3 Offset)
- 4. Countertop: Kitchen & Kitchen Island ST Quartz, Snow White
- 5. Faucet: Kitchen Moen, STO, Spot Resistant Stainless
- 6. Flooring: Kitchen, Great Room, Upper Hall *Hardwood, Sweet Memories, Gelato*
- 7. Flooring: Primary Ensuite, Main Bath, Laundry, Mechanical, Stairs (Ground Floor to Main Floor) *Cinq, White, 13" x 13"*
- 8. Tile: Primary Ensuite Shower Wall, Main Bath Wall *Cinq, White, 8" x 10"*
- 9. Countertop: Primary Ensuite, Main Bath, Powder Rm ST Quartz, Snow White
- 10. Tile: Primary Ensuite Shower Floor Ontario, Snow White, 2"x 2"
- 11. Paint: Interior Wall Colour Sherwin Williams, Zircon, 7667
- 12. Faucet: Ensuite, Main Bath, Powder Rm Moen, Vichy, Chrome
- 13. Cabinetry: Door Pulls Transitional Pull, Brushed Nickel
- 14. Cabinetry: Drawer Knobs Transitional Knob, Brushed Nickel
- 15. Carpet: Primary Bedroom, Bedroom 2, Stairs & Landing (Main Floor to Upper Floor) *Tyresse Pro, Peak Point, Shammy*