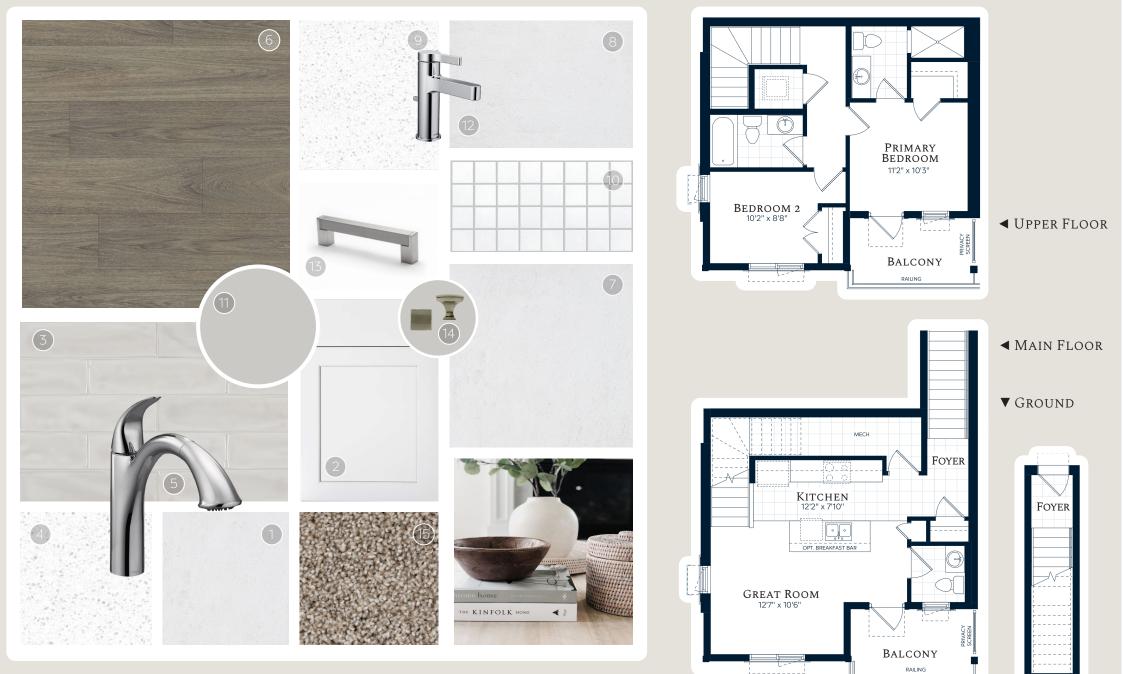

# COBALT, BUILDING F, UNIT 80

### FINISHES

FLOORPLAN

# Additional Included Upgrades

- Flush breakfast bar
- Built out fridge cabinetry with gable end
- Kitchen cabinet valance with lighting
- Potlight in Tub/Shower in Main Bathroom
- Glass shower wall with frameless glass door in Primary Ensuite

- 1. Flooring: Foyer, Powder Rm *Cinq*, *White*, 13" x 13"
- 2. Cabinetry: Kitchen, Main Bath, Ensuite, Powder Rm Shaker Panel, Painted MDF in Dove White
- 3. Tile: Kitchen Backsplash Marlow, Mist, 3" x 12", Glossy (1/3 Offset)
- 4. Countertop: Kitchen & Kitchen Island ST Quartz, Snow White
- 5. Faucet: Kitchen Moen, STO, Spot Resistant Stainless
- 6. Flooring: Kitchen, Great Room, Upper Hall *Hardwood, Sweet Memories, Gelato*
- 7. Flooring: Primary Ensuite, Main Bath, Laundry, Mechanical, Stairs (Ground Floor to Main Floor) *Cinq, White, 13" x 13"*
- 8. Tile: Primary Ensuite Shower Wall, Main Bath Wall *Cinq, White, 8" x 10"*
- 9. Countertop: Primary Ensuite, Main Bath, Powder Rm ST Quartz, Snow White
- 10. Tile: Primary Ensuite Shower Floor Ontario, Snow White, 2"x 2"
- 11. Paint: Interior Wall Colour Sherwin Williams, Zircon, 7667
- 12. Faucet: Ensuite, Main Bath, Powder Rm Moen, Vichy, Chrome
- 13. Cabinetry: Door Pulls Transitional Pull, Brushed Nickel
- 14. Cabinetry: Drawer Knobs Transitional Knob, Brushed Nickel
- 15. Carpet: Primary Bedroom, Bedroom 2, Stairs & Landing (Main Floor to Upper Floor) *Tyresse Pro, Peak Point, Shammy*