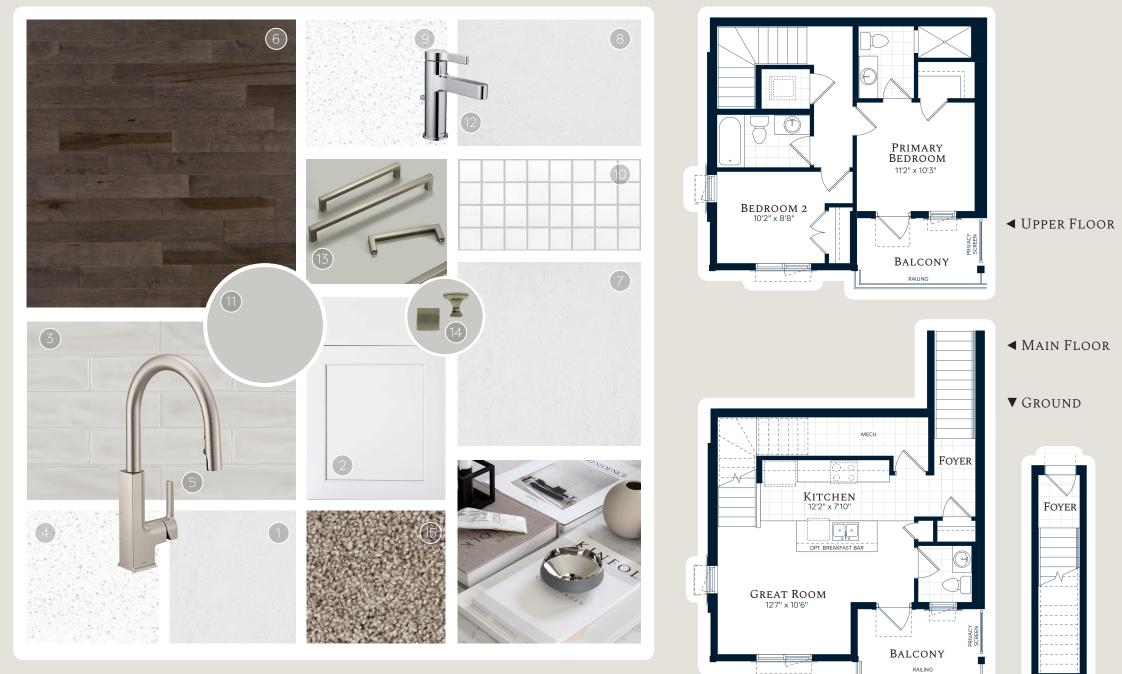

# COBALT, BUILDING F, UNIT 83

## FINISHES

FLOORPLAN

# Additional Included Upgrades

- Flush breakfast bar
- Built out fridge cabinetry with gable end
- Kitchen cabinet valance with lighting
- Potlight in Tub/Shower in Main Bathroom
- Glass shower wall with frameless glass door in Primary Ensuite

- 1. Flooring: Kitchen, Foyer, Powder Rm *Cinq, White, 13" x 13"*
- 2. Cabinetry: Kitchen, Main Bath, Ensuite, Powder Rm Shaker Panel, Painted MDF in Dove White
- 3. Tile: Kitchen Backsplash Marlow, Mist, 3" x 12", Glossy (1/3 Offset)
- 4. Countertop: Kitchen & Kitchen Island ST Quartz, Snow White
- 5. Faucet: Kitchen Moen, STO, Spot Resistant Stainless
- 6. Flooring: Great Room, Upper Hall, Primary Bedroom, Bedroom 2 *Laminate, Cascada, Montmorency*
- 7. Flooring: Primary Ensuite, Main Bath, Laundry, Mechanical, Stairs (Ground Floor to Main Floor) *Cinq, White, 13" x 13"*
- 8. Tile: Primary Ensuite Shower Wall, Main Bath Wall *Cinq, White, 8" x 10"*
- 9. Countertop: Primary Ensuite, Main Bath, Powder Rm ST Quartz, Snow White
- 10. Tile: Primary Ensuite Shower Floor Ontario, Snow White, 2"x 2"
- 11. Paint: Interior Wall Colour Sherwin Williams, Zircon, 7667
- 12. Faucet: Ensuite, Main Bath, Powder Rm Moen, Vichy, Chrome
- 13. Cabinetry: Door Pulls Transitional Pull, Brushed Nickel
- 14. Cabinetry: Drawer Knobs Transitional Knob, Brushed Nickel
- 15. Carpet: Stairs & Landing (Main Floor to Upper Floor) Tyresse Pro, Peak Point, Shammy