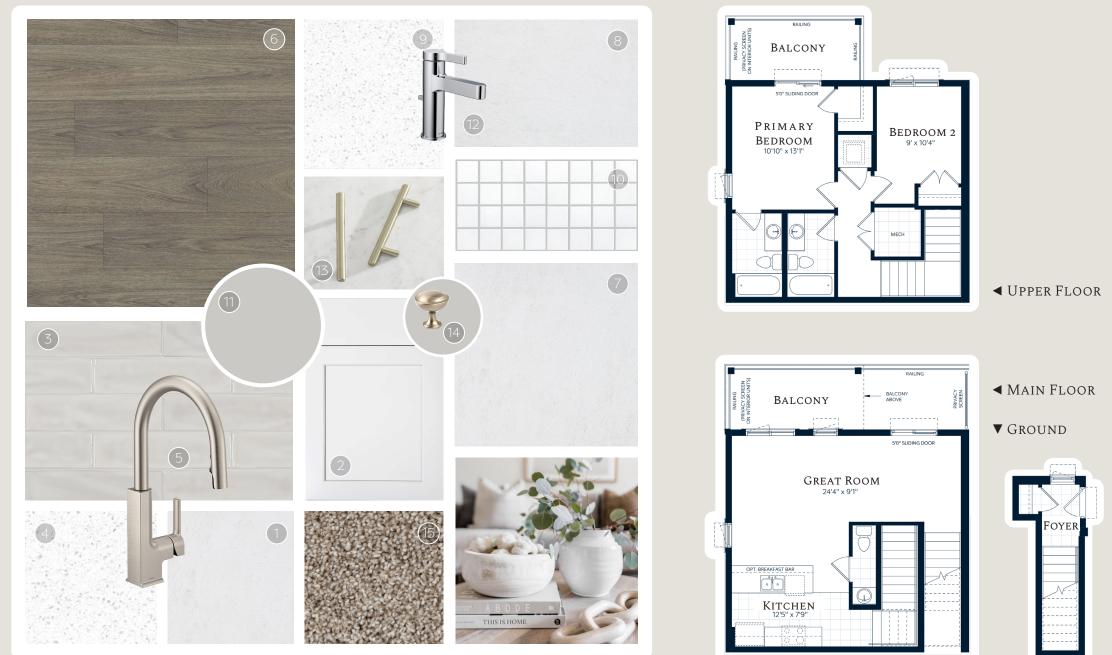

# THE CORAL, BUILDING E, UNIT 75

## FINISHES

FLOORPLAN PATIO FOYER GREAT ROOM 15'2" x 12'9" KITCHEN 7'11" x 9'3' PRIMARY BEDROOM 10'11" x 10'3' BEDROOM 2 10'3" x 9'5' PORCH 

# ADDITIONAL · INCLUDED :

**UPGRADES** 

- Flush breakfast bar
- Built out fridge cabinetry with gable end
- Kitchen cabinet valance with lighting
- Glass shower wall with frameless glass door in Primary Ensuite

Actual colours may vary on screen and/or when printed. Complete selection of colours and materials are from builder's samples. Specifications subject to change without notice E. & O.E.

- 1. Flooring: Kitchen, Foyer *Cinq, White, 13" x 13"*
- 2. Cabinetry: Kitchen, Main Bath, Ensuite Shaker Panel, Painted MDF in Dove White
- 3. Tile: Kitchen Backsplash Marlow, Smoke, 3" x 12", Glossy (1/3 Offset)
- 4. Countertop: Kitchen & Kitchen Island ST Quartz, Snow White
- 5. Faucet: Kitchen Moen, STO, Spot Resistant Stainless
- 6. Flooring: Great Room, Main Hall, Primary Bedroom, Bedroom 2, Storage *Laminate, Cascada, McNeil*
- Flooring: Primary Ensuite, Main Bath, Laundry, Mechanical Cing, White 13" x 13"
- 8. Tile: Primary Ensuite Shower Wall, Main Bath Wall *Cinq, White, 8" x 10"*
- 9. Countertop: Primary Ensuite, Main Bath ST Quartz, Snow White
- 10. Tile: Primary Ensuite Shower Floor Ontario, Snow White, 2"x 2"
- 11. **Paint:** Interior Wall Colour Sherwin Williams, Zircon, 7667
- 12. Faucet: Ensuite, Main Bath Moen, Vichy, Chrome
- 13. Cabinetry: Door Pulls Transitional Pull, Brushed Nickel
- 14. Cabinetry: Drawer Knobs Transitional Knob, Brushed Nickel