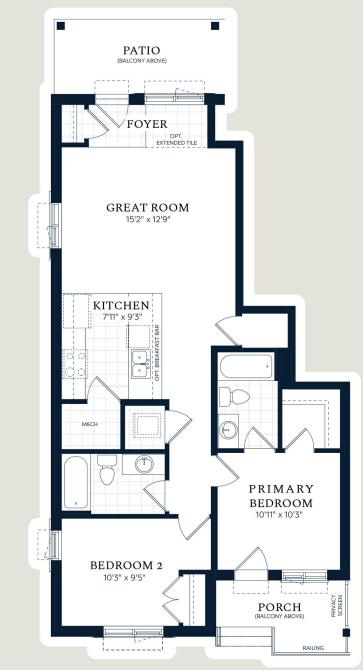

# **TURQUOISE, BUILDING E, UNIT 73**

### FINISHES

FLOORPLAN

- Additional Included Upgrades
- Flush breakfast bar
- Microwave shelf
- Deep drawers at stove
- Built out fridge cabinetry with gable end
- Kitchen cabinet valance with lighting
- Glass shower wall with frameless glass door in Primary Ensuite

- 1. Flooring: Kitchen, Foyer, Powder Rm *Cinq, White, 13" x 13"*
- 2. Cabinetry: Kitchen, Main Bath, Ensuite, Powder Rm Shaker Panel, Painted MDF in Dove White
- 3. Tile: Kitchen Backsplash Marlow, Mist, 3" x 12", Glossy (1/3 Offset)
- 4. Countertop: Kitchen & Kitchen Island ST Quartz, Snow White
- 5. Faucet: Kitchen Moen, Camerist, Chrome
- Flooring: Great Room, Upper Hall, Primary Bedroom, Bedroom 2 Laminate, Cascada, Montmorency
- 7. Flooring: Primary Ensuite, Main Bath, Laundry, Mechanical, Storage, Stairs (Main Floor to Upper Floor) *Cinq, White, 13" x 13"*
- 8. Tile: Primary Ensuite Shower Wall, Main Bath Wall *Cinq, White, 8" x 10"*
- 9. Countertop: Primary Ensuite, Main Bath ST Quartz, Snow White
- 10. Tile: Primary Ensuite Shower Floor Ontario, Snow White, 2"x 2"
- 11. Paint: Interior Wall Colour Sherwin Williams, Zircon, 7667
- 12. Faucet: Ensuite, Main Bath Moen, Vichy, Chrome
- 13. Cabinetry: Door Pulls Industrial Pull, Brushed Nickel
- 14. Cabinetry: Drawer Knobs Transitional Knob, Brushed Nickel
- 15. Carpet: Stairs & Landing (Main Floor to Upper Floor) Tyresse Pro, Peak Point, Shammy