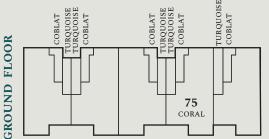

# THE CORAL, BUILDING E, UNIT 75

## FINISHES

FLOORPLAN PATIO FOYER GREAT ROOM 15'2" x 12'9" KITCHEN 7'11" x 9'3' PRIMARY BEDROOM 10'11" x 10'3' BEDROOM 2 10'3" x 9'5' PORCH 

# ADDITIONAL · INCLUDED :

**UPGRADES** 

- Flush breakfast bar
- Built out fridge cabinetry with gable end
- Kitchen cabinet valance with lighting
- Glass shower wall with frameless glass door in Primary Ensuite