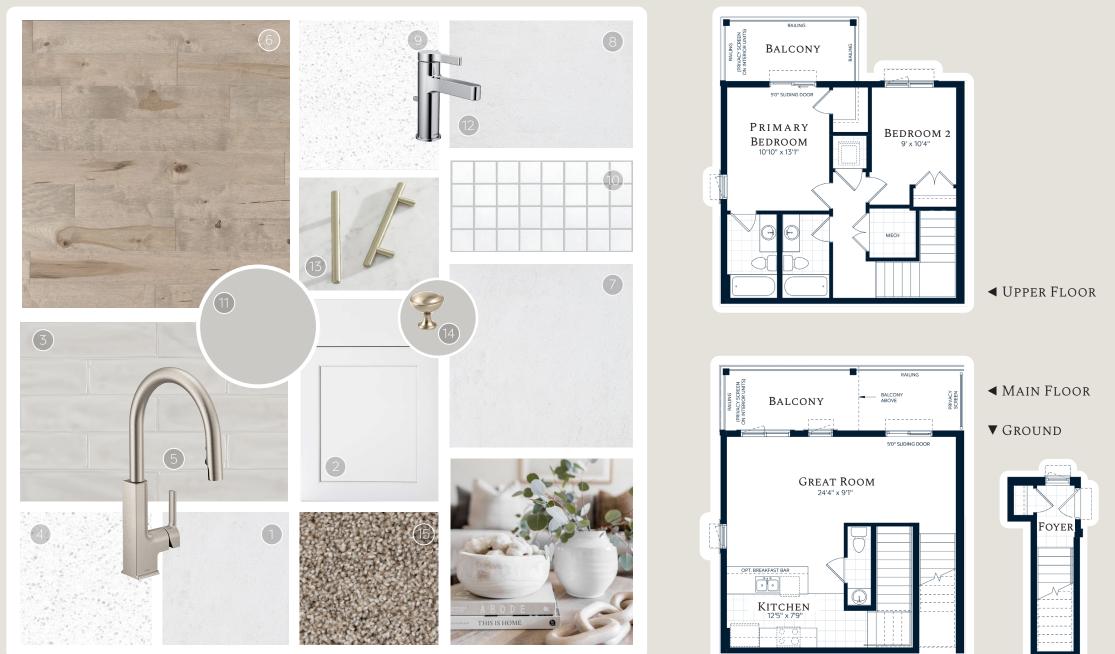

# **TURQUOISE, BUILDING E, UNIT 73**

### FINISHES

FLOORPLAN

- Additional Included Upgrades
- Flush breakfast bar
- Microwave shelf
- Deep drawers at stove
- Built out fridge cabinetry with gable end
- Kitchen cabinet valance with lighting
- Glass shower wall with frameless glass door in Primary Ensuite

- 1. Flooring: Kitchen, Foyer, Powder Rm *Cinq, White, 13" x 13"*
- 2. Cabinetry: Kitchen, Main Bath, Ensuite, Powder Rm Shaker Panel, Painted MDF in Dove White
- 3. Tile: Kitchen Backsplash Marlow, Mist, 3" x 12", Glossy (1/3 Offset)
- 4. Countertop: Kitchen & Kitchen Island ST Quartz, Snow White
- 5. Faucet: Kitchen Moen, Camerist, Chrome
- Flooring: Great Room, Upper Hall, Primary Bedroom, Bedroom 2 Laminate, Cascada, Montmorency
- 7. Flooring: Primary Ensuite, Main Bath, Laundry, Mechanical, Storage, Stairs (Main Floor to Upper Floor) *Cinq, White, 13" x 13"*
- 8. Tile: Primary Ensuite Shower Wall, Main Bath Wall *Cinq, White, 8" x 10"*
- 9. Countertop: Primary Ensuite, Main Bath ST Quartz, Snow White
- 10. Tile: Primary Ensuite Shower Floor Ontario, Snow White, 2"x 2"
- 11. Paint: Interior Wall Colour Sherwin Williams, Zircon, 7667
- 12. Faucet: Ensuite, Main Bath Moen, Vichy, Chrome
- 13. Cabinetry: Door Pulls Industrial Pull, Brushed Nickel
- 14. Cabinetry: Drawer Knobs Transitional Knob, Brushed Nickel
- 15. Carpet: Stairs & Landing (Main Floor to Upper Floor) Tyresse Pro, Peak Point, Shammy