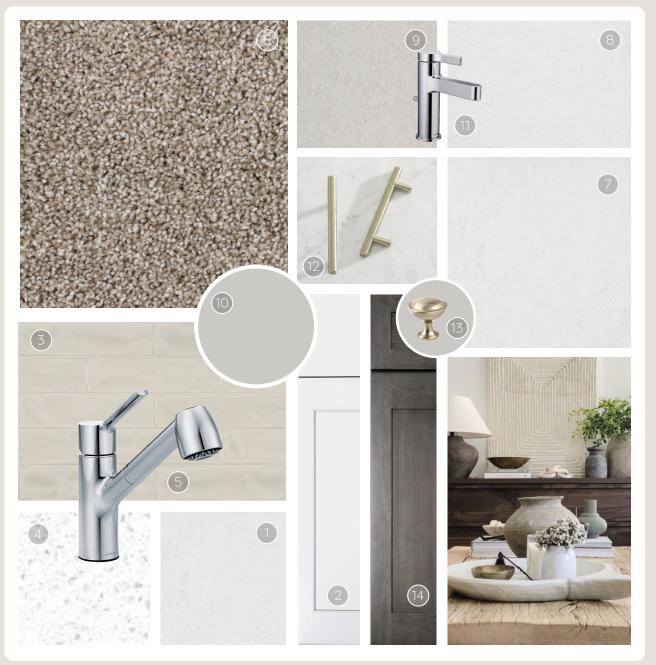

- 1. Flooring: Kitchen, Foyer *Cinq, White, 13" x 13"*
- 2. Cabinetry: Kitchen, Main Bath, Ensuite Kennedy Panel, Painted MDF in Cloud White
- 3. Tile: Kitchen Backsplash Marlow, Desert, 3" x 12", Glossy (1/3 Offset)
- 4. Countertop: Kitchen & Kitchen Island ST Quartz, Snow White
- 5. Faucet: Kitchen Moen, Method, Chrome
- 6. Carpet: Great Room, Storage, Primary Bedroom, Bedroom 2, Main Hall *Tyresse Pro, Peak Point, Shammy*
- Flooring: Primary Ensuite, Main Bath, Laundry, Mechanical Cing, White, 13" x 13"
- 8. Tile: Primary Ensuite Shower Wall, Main Bath Wall *Cinq, White, 8" x 10"*
- 9. Countertop: Primary Ensuite, Main Bath High Pressure Laminate, White Tigris
- 10. Paint: Interior Wall Colour Sherwin Williams, Zircon, 7667
- 11. Faucet: Ensuite, Main Bath Moen, Vichy, Chrome
- 12. Cabinetry: Door Pulls Transitional Pull, Brushed Brushed Nickel
- 13. Cabinetry: Drawer Knobs Transitional Knob, Brushed Nickel
- 14. Cabinetry: Main Bath, Ensuite Manhattan Panel, Oak stained in Persian Grey