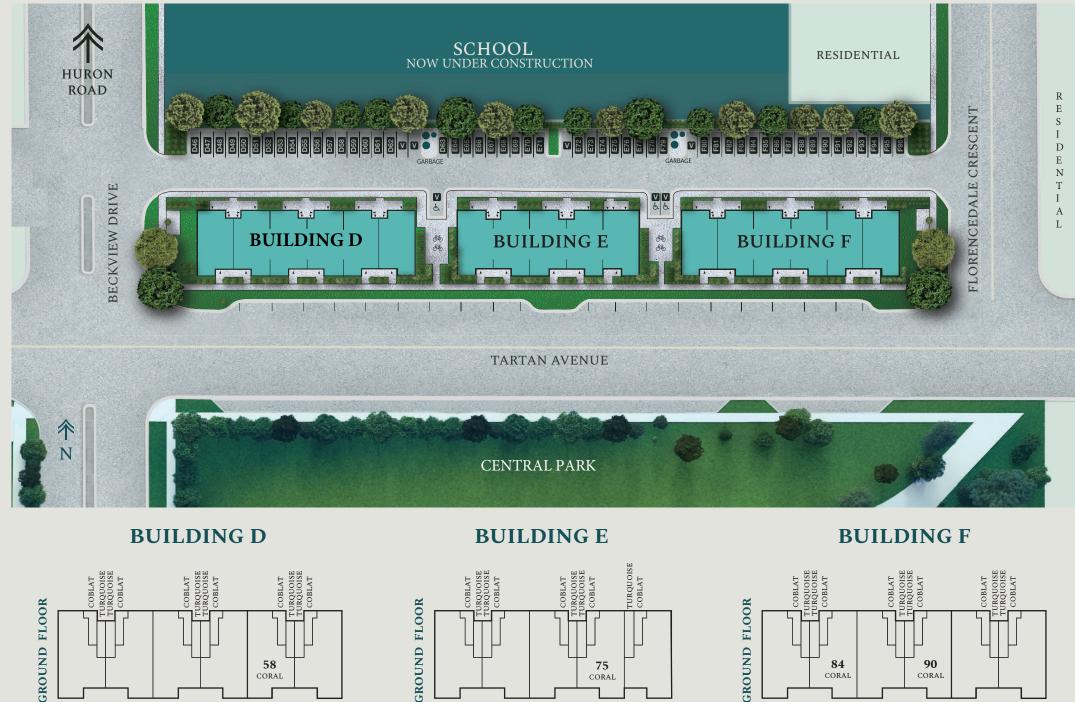

| PHASE 2  |      |            |        |          |                    |                                                                                                                                                                 |  |
|----------|------|------------|--------|----------|--------------------|-----------------------------------------------------------------------------------------------------------------------------------------------------------------|--|
| BUILDING | Unit | Model      | SQ.FT. | Түре     | INCENTIVE<br>PRICE | INCENTIVES                                                                                                                                                      |  |
| D        | 58   | Coral      | 930    | i Level  | \$597,000          |                                                                                                                                                                 |  |
| Е        | 73   | Turquoise  | 1,200  | 2-Storey | \$638,000          | \$0 CAPPED DEVELOPMENT CHARGES                                                                                                                                  |  |
| Ε        | 74   | Cobalt     | 1,270  | 2-Storey | \$652,500          | \$0 Occupancy Fees*                                                                                                                                             |  |
| Ε        | 75   | Coral      | 930    | i Level  | \$621,000          | WHIRLPOOL SS KITCHEN APPLIANCES (FRIDGE,<br>Stove, Dishwasher)                                                                                                  |  |
| F        | 80   | Cobalt End | 1,280  | 2-STOREY | \$669,000          | WHIRLPOOL FRONT LOAD STACKABLE<br>WASHER & DRYER                                                                                                                |  |
| F        | 82   | Turquoise  | 1,200  | 2-STOREY | \$637,500          | DÉCOR UPGRADES (VALUE OF UP TO \$34,500*)                                                                                                                       |  |
| F        | 83   | Cobalt     | 1,270  | 2-Storey | \$652,000          | 2.99% MORTGAGE BUY DOWN RATE OPTION*                                                                                                                            |  |
| F        | 84   | Coral      | 930    | i Level  | \$621,000          | *Maximum discount of up to 2.7% off purchaser's<br>signed rate. Applicable for 2 years and is finalized at<br>the time of closing with a firm mortgage approval |  |
| F        | 86   | Cobalt     | 1,270  | 2-STOREY | \$652,000          | from purchaser's choice of lender. Mortgage rate<br>buy down promotion is in lieu of any other                                                                  |  |
| F        | 87   | Turquoise  | 1,200  | 2-Storey | \$638,000          | promotion.                                                                                                                                                      |  |
| F        | 90   | CORAL      | 930    | i Level  | \$597,000          |                                                                                                                                                                 |  |

**MAINTENANCE FEE & PARKING** 

#### PARKING

One surface parking space included with each unit.

#### MAINTENANCE FEES

\$219/month\*

Includes common area maintenance, parking maintenance, garbage, and snow removal.

\*Estimated fee at project completion

#### PROPERTY TAX

Estimated 1.11% of Purchase Price.