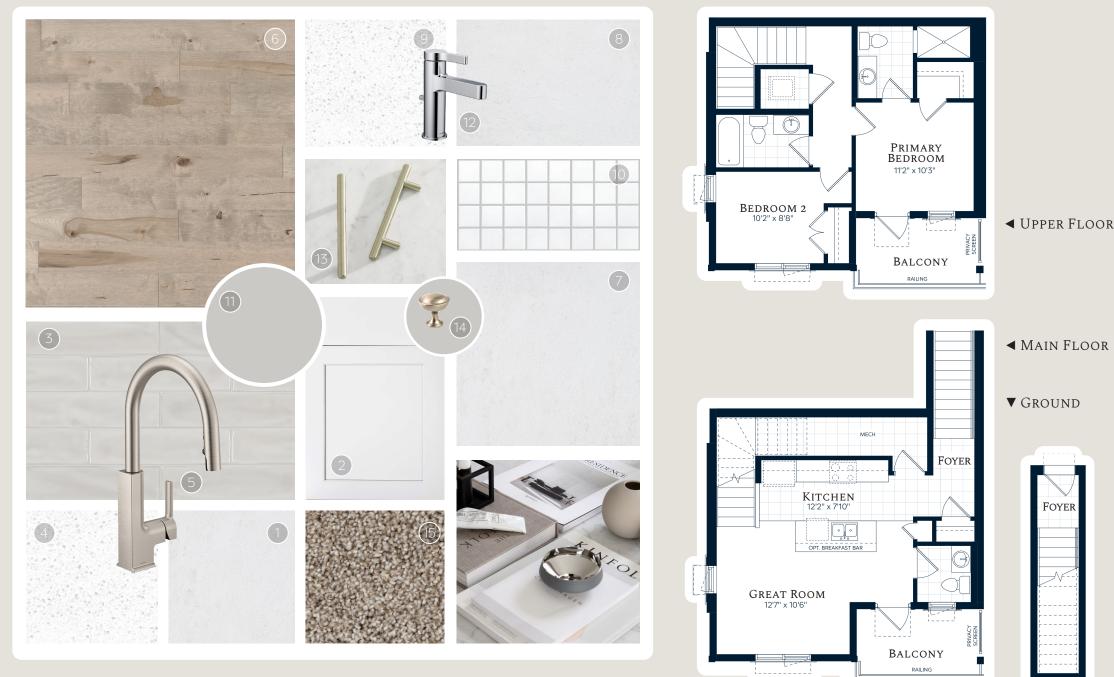

# COBALT, BUILDING E, UNIT 74

## FINISHES

FLOORPLAN

- Additional Included Upgrades
- Flush breakfast bar
- Built out fridge cabinetry with gable end
- Tilt front cabinet detail at kitchen sink
- Kitchen cabinet valance with lighting
- Potlight in Tub/Shower in Main Bathroom
- Glass shower wall with frameless glass door in Primary Ensuite

- 1. Flooring: Foyer, Kitchen, Powder Rm *Cinq, White, 13" x 13"*
- 2. Cabinetry: Kitchen, Main Bath, Ensuite, Powder Rm Shaker Panel, Painted MDF in Dove White
- 3. Tile: Kitchen Backsplash Marlow, Mist, 3" x 12", Glossy (1/3 Offset)
- 4. Countertop: Kitchen & Kitchen Island ST Quartz, Snow White
- 5. Faucet: Kitchen Moen, STO, Spot Resistant Stainless
- 6. Flooring: Great Room, Upper Hall, Primary Bedroom, Bedroom 2 Laminate, Cascada, McNeil
- 7. Flooring: Primary Ensuite, Main Bath, Laundry, Mechanical, Storage, Stairs (Ground Floor to Main Floor) *Cinq, White, 13" x 13"*
- 8. Tile: Primary Ensuite Shower Wall, Main Bath Wall *Cinq, White, 8" x 10"*
- 9. Countertop: Primary Ensuite, Main Bath, Powder Rm ST Quartz, Snow White
- 10. Tile: Primary Ensuite Shower Floor Ontario, Snow White, 2"x 2"
- 11. **Paint:** Interior Wall Colour Sherwin Williams, Zircon, 7667
- 12. Faucet: Ensuite, Main Bath, Powder Rm Moen, Vichy, Chrome
- 13. Cabinetry: Door Pulls Industrial Pull, Brushed Nickel
- 14. Cabinetry: Drawer Knobs Transitional Knob, Brushed Nickel
- 15. Carpet: Stairs & Landing (Main Floor to Upper Floor) Tyresse Pro, Peak Point, Putty Grey