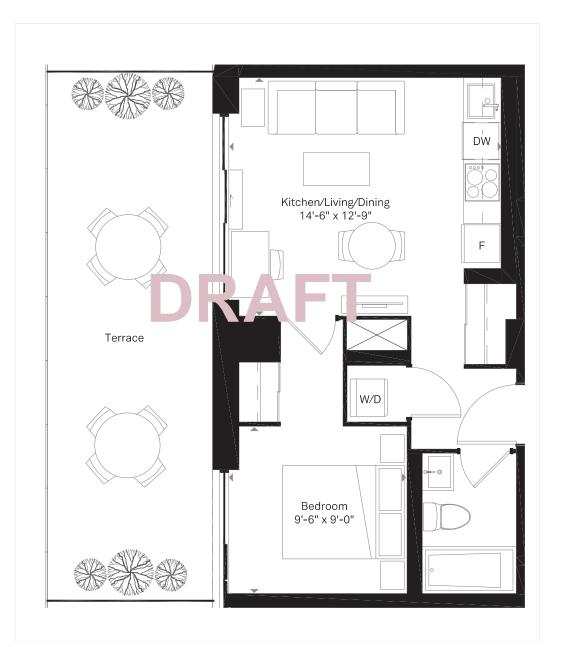

#### **B20**

1 Bed

1 Bath

474 SQ.FT. Terrace 276 sq. ft.

Starting in the Low \$800,000's