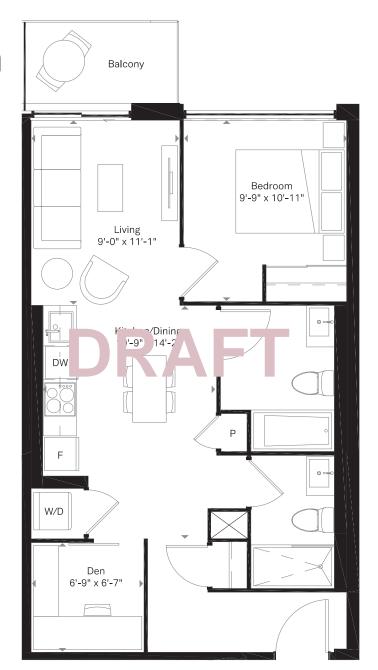

### **B10**

1 Bed + M 1 Bath

431 SQ.FT. Balcony 48 sq. ft.

Starting in the Mid \$600,000's

Motto

siегга