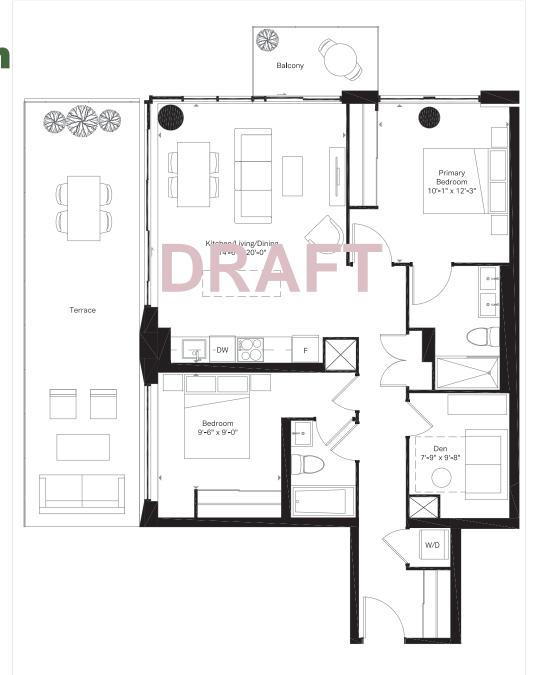

### **C**3

1 Bed + Den 2 Bath

667 SQ.FT. Balcony 46 sq. ft.

Starting in the low \$900,000's