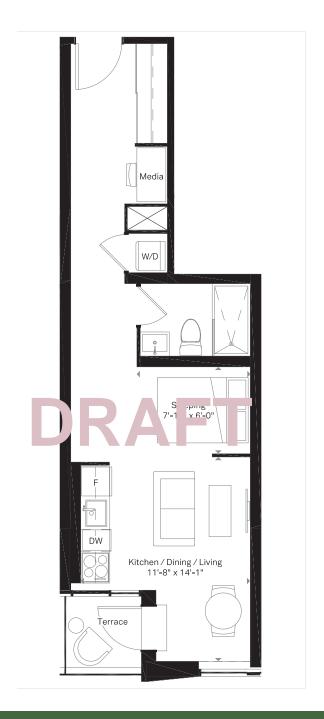

### **B10**

1 Bed + M 1 Bath

431 SQ.FT. Balcony 48 sq. ft.

Starting in the Mid \$600,000's

Motto

siегга