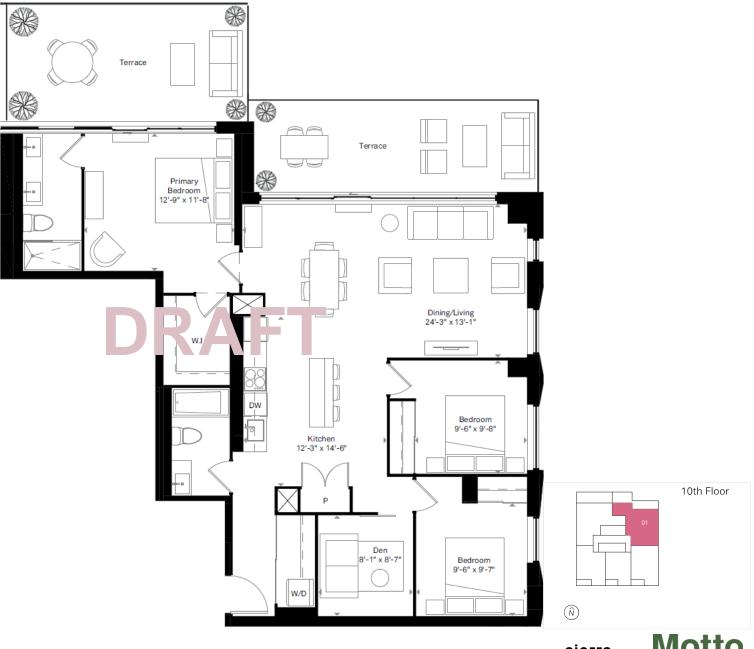

#### **B20**

1 Bed

1 Bath

474 SQ.FT. Terrace 276 sq. ft.

Starting in the Low \$800,000's