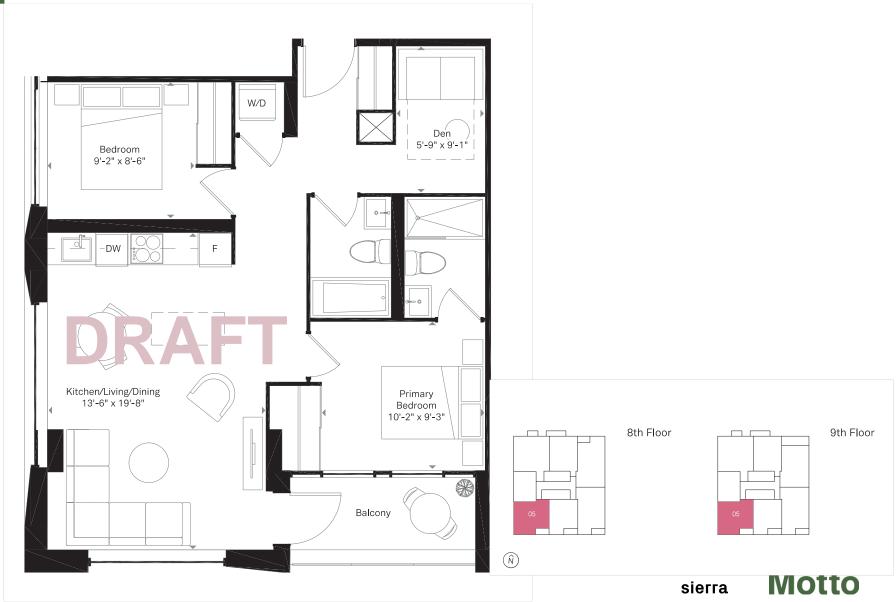

### **C**3

1 Bed + Den 2 Bath

667 SQ.FT. Balcony 46 sq. ft.

Starting in the low \$900,000's