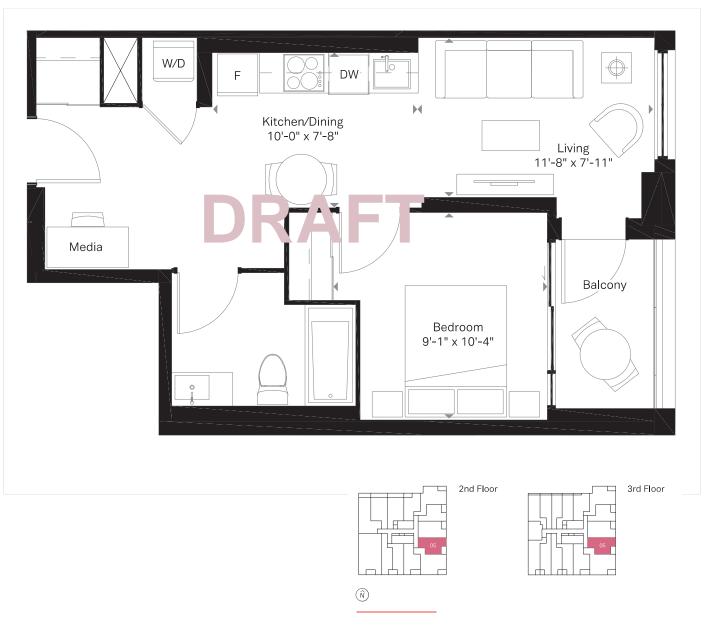

#### **B3**

1 Bed + M 1 Bath

527 SQ.FT. Balcony 49 sq. ft.

Starting in the low \$700,000's