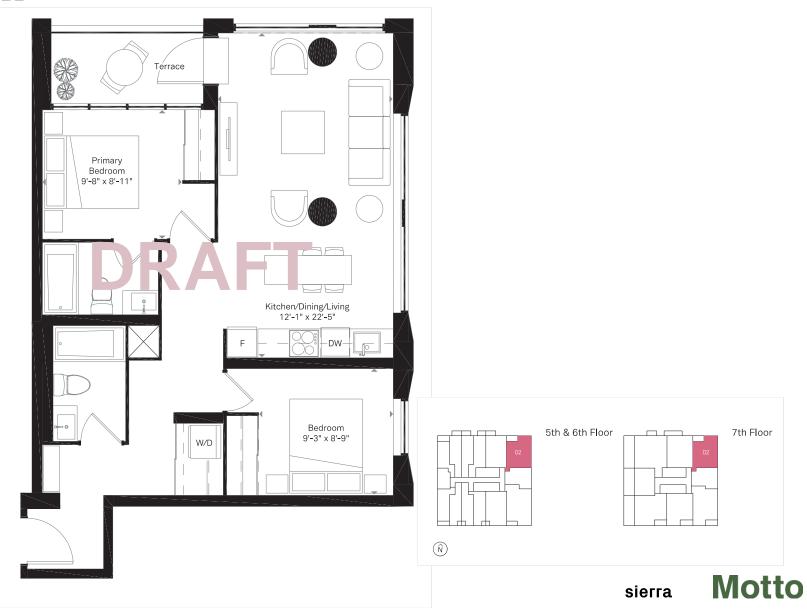

### **D2**

2 Bed

2 Bath

829 SQ.FT. Terrace 68 sq. ft.

Starting in the low \$1,100,000's