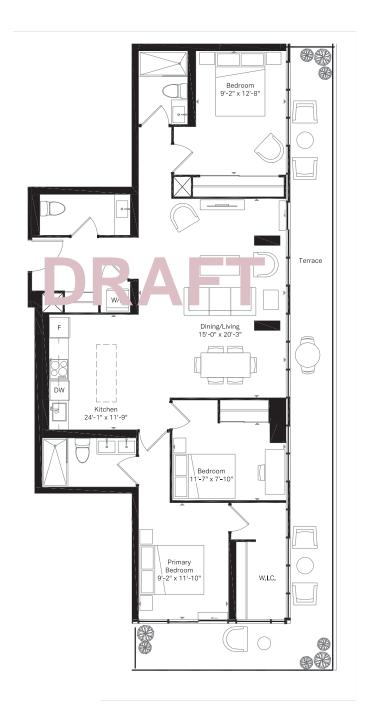

### E5a

2 Bed + Den

2 Bath

844 SQ.FT. Balcony 65 sq. ft.

**Starting in the \$1,200,000's** 