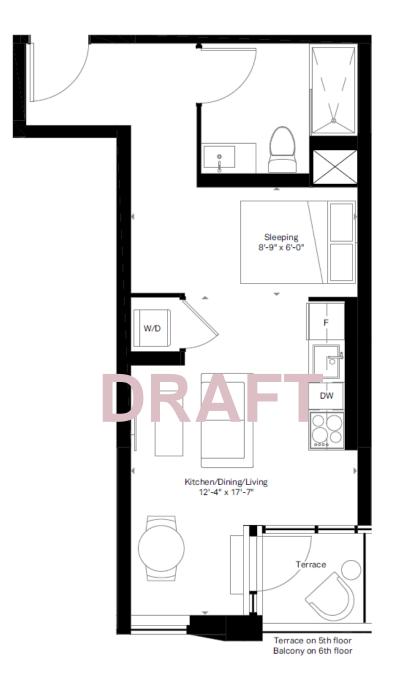

#### **B20**

1 Bed

1 Bath

474 SQ.FT. Terrace 276 sq. ft.

Starting in the Low \$800,000's