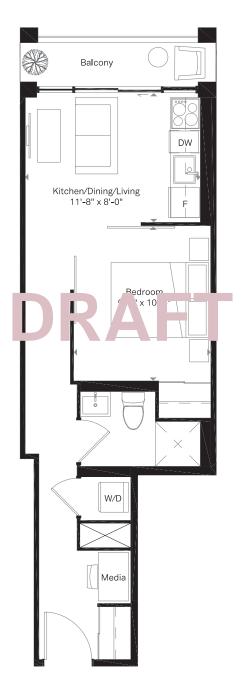

### **B10**

1 Bed + M 1 Bath

431 SQ.FT. Balcony 48 sq. ft.

Starting in the Mid \$600,000's

Motto

siегга