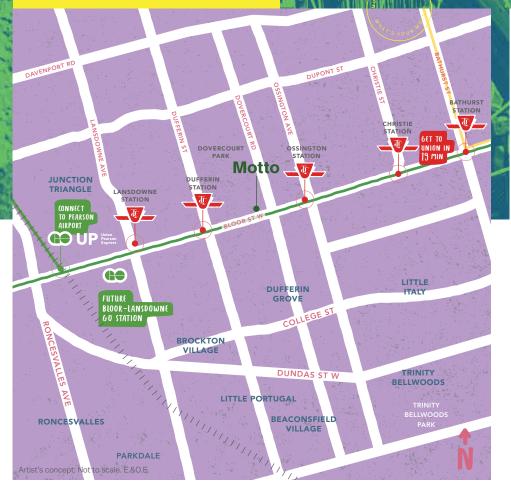

## Transit:

- Ossington Station \* 5 min (400 meters)
- Dufferin Station \* 6 min (500 meters)
- Union Station / GO Station 🗏 19 min
- Bloor GO Station 🖻 15 min
- Yonge and Bloor Station 9 8 min (4 stops away)
- 161 Bus Service \* 2 min (160 meters)
- · 300 Overnight Bus Service 🕺 1 min
- Financial District P 17 min

### **Future Transit:**

Bloor-Lansdowne GO Station – New Smart Track GO Station, 7 mins away by TTC

### **Parks:**

Christie Pits Park <sup>♠</sup>10 min Dovercourt Park <sup>♠</sup>7 min Dufferin Grove Park <sup>♠</sup>8 min

91 Transit Score