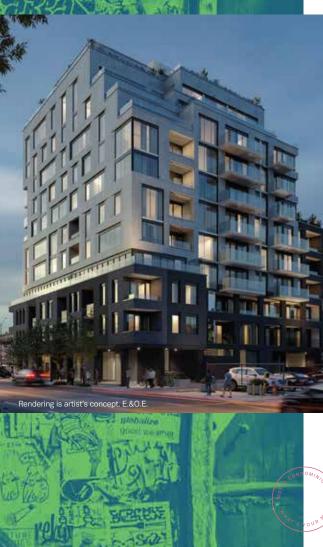

# 

990 **Bloor St.** West

**12 Storeys** 97 Units Approx. 400-1,300 SQ. FT.

JR 1B 433 - 459 SQ. FT. 1B 431 - 600 SQ. FT. **1B+D** 553 - 665 SQ. FT. 2B 722 - 827 SQ. FT. 2B+D 801 - 1,055 SQ. FT. 3B over 900 SQ. FT.